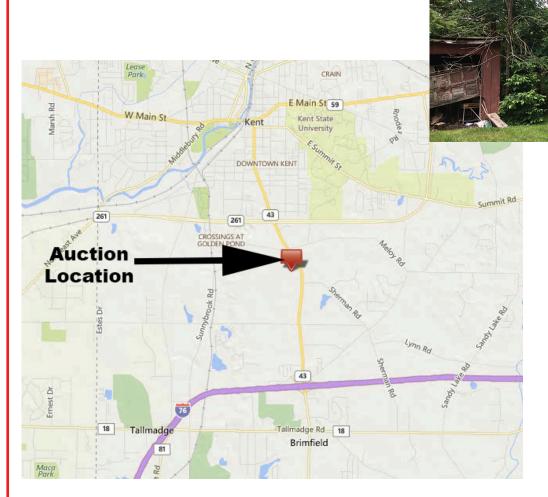

## **Court Order**

**COMMERCIAL REAL ESTATE** 

5+ Acres With Home/Business Zoned G-C General Commercial - Brimfield Twp. - Portage Co.

Sells on location:

5005 St. Rt. 43, Kent, OH 44240

**Directions:** Take Rt. 43 north of I-76 or just south of Rt. 26 in Kent to auction. Across the street from Bataglias. Watch for KIKO signs.