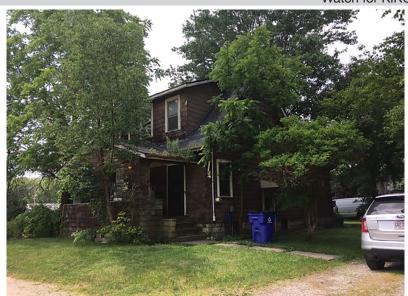

Tax parcel #04-014-00-00-018-000. 5.01 acres – 1,446 sq. ft. home built in 1930. Full basement, 2 baths, 3 bedrooms, 24 X 20 detached garage, misc. outbuildings. Great location – Buildings need some attention – open for inspection one hour before starting time. Very nice land. Annual taxes \$2,896.30. Nice location. Sewer out front.