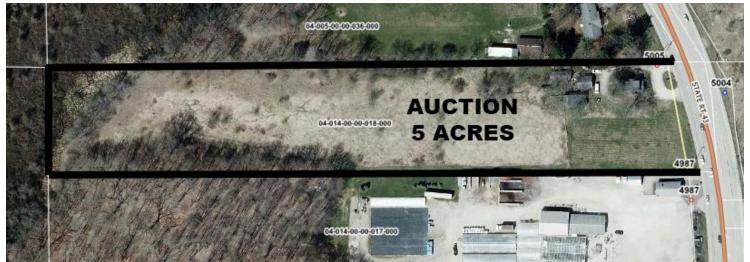

Tax parcel #04-014-00-00-018-000. 5.01 acres – 1,446 sq. ft. home built in 1930. Full basement, 2 baths, 3 bedrooms, 24 X 20 detached garage, misc. outbuildings. Great location – Buildings need some attention – open for inspection one hour before starting time. Very nice land. Annual taxes \$2,896.30. Nice location. Sewer out front.